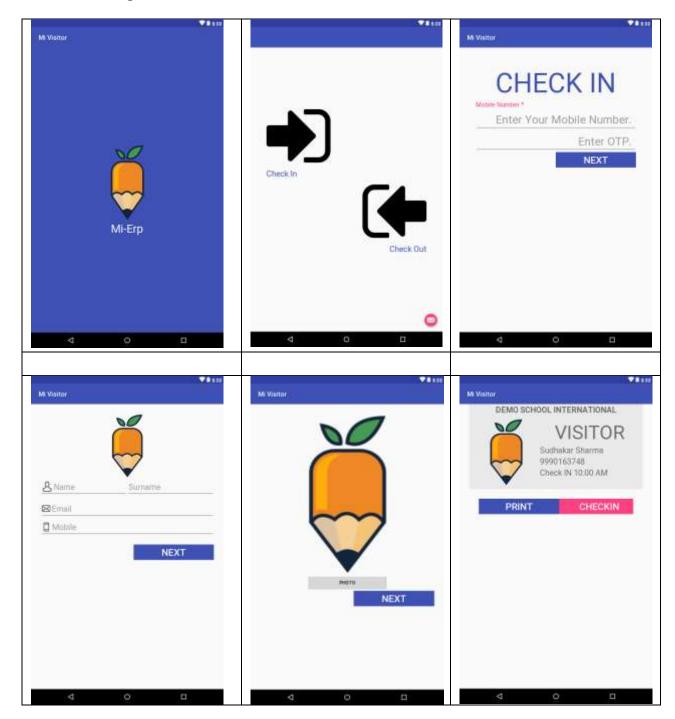

### Visitor Management: Secure Access

40, Bhogal lane Jangpura, New Delhi 110014. www.misolution.in info@misolution.in

| Visitor Management                                                                                         |                                                                 |  |
|------------------------------------------------------------------------------------------------------------|-----------------------------------------------------------------|--|
| Queue management                                                                                           |                                                                 |  |
| Advance Notification                                                                                       |                                                                 |  |
| Advance Appointment                                                                                        |                                                                 |  |
| Approve/ Reject Meetings                                                                                   |                                                                 |  |
| Vendor management                                                                                          |                                                                 |  |
| OTP based identification                                                                                   |                                                                 |  |
| Use Case                                                                                                   |                                                                 |  |
| Schools                                                                                                    | Better scheduling                                               |  |
|                                                                                                            | Effective utilization of time in predefined scheduled meetings. |  |
|                                                                                                            | Secure student pickup                                           |  |
| Banks                                                                                                      | Queue management                                                |  |
| Offices                                                                                                    | Staff attendance / visitor management                           |  |
| *These are few use cases for our Secure Access application, it can be further customized to meet any need. |                                                                 |  |