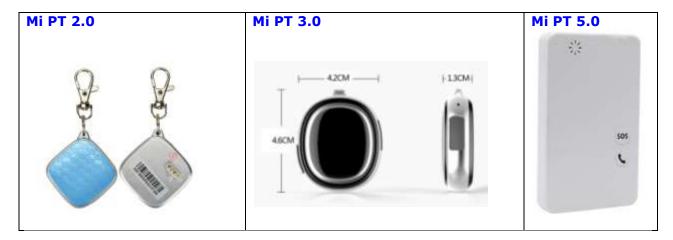

# **Product Catalogue**

**GPS Tracker: Mi 2.0** 

| GPS Tracker                                |        |             |
|--------------------------------------------|--------|-------------|
| Mi GPS  Mi GPS  GPS TRACKER  MI-2.0  Q Q Q | Mi 2.0 | GPS tracker |



# **GPS Tracker: Mi 4.0**





40, Bhogal lane Jangpura, New Delhi 110014. <a href="www.misolution.in">www.misolution.in</a> info@misolution.in

#### **Devices: Personal Tracker**



#### **Specification**

| Specification     |                                       |  |
|-------------------|---------------------------------------|--|
| Dim               | 40.4(L)x39.8(W)x14.6(H)mm             |  |
| Network           | GSM/GPRS/GPS, TCP/IP                  |  |
| Band              | 850/900/1800/1900 MHz                 |  |
| GPS sensitivity   | -159dBm                               |  |
| GPS accuracy      | 5-10m                                 |  |
| Time To First Fix | Cold status 45-90s                    |  |
|                   | Warm status 35s                       |  |
|                   | Hot status 1s                         |  |
| GPS Chip          | U-blox7020                            |  |
| GSM Chip          | MT6261