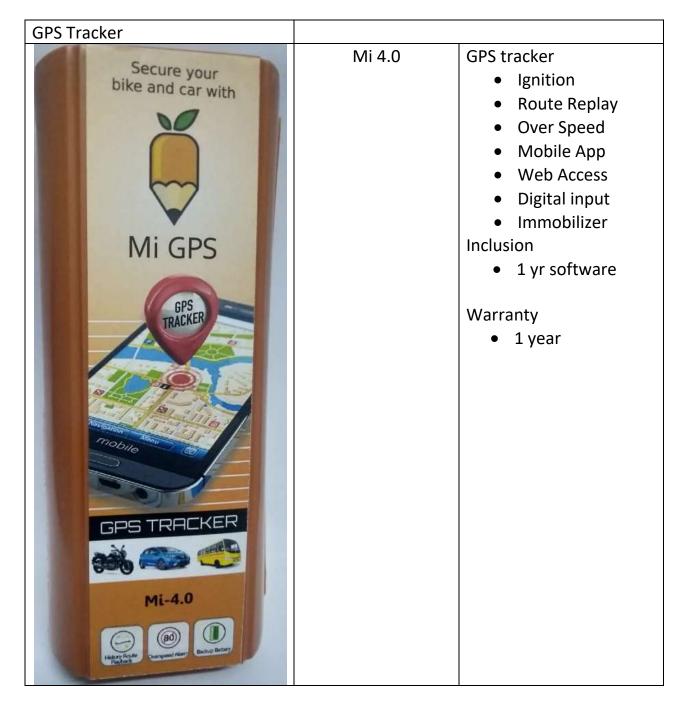

# **GPS Tracker: Mi 4.0**

40, Bhogal lane Jangpura, New Delhi 110014. <a href="www.misolution.in">www.misolution.in</a> info@misolution.in